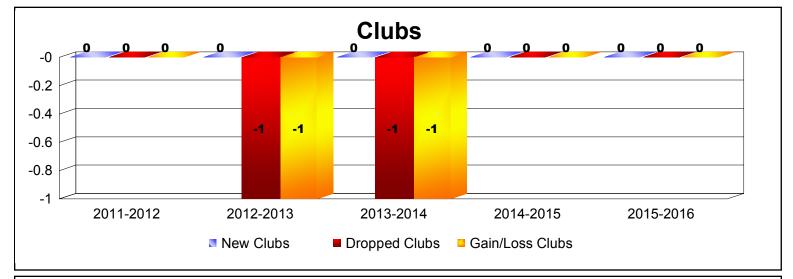

District 332 B As of June 2016 Cumulative

| Year      | New<br>Clubs | Dropped<br>Clubs | Gain/<br>Loss<br>Clubs | New<br>Members | Charter<br>Members | Reinstate<br>Members | Transfer<br>Members | Total<br>Member<br>Added | Total<br>Members<br>Dropped | Gain/<br>Loss<br>Members |
|-----------|--------------|------------------|------------------------|----------------|--------------------|----------------------|---------------------|--------------------------|-----------------------------|--------------------------|
| 2011-2012 | 0            | 0                | 0                      | 206            | 0                  | 3                    | 3                   | 212                      | -173                        | 39                       |
| 2012-2013 | 0            | -1               | -1                     | 142            | 0                  | 4                    | 1                   | 147                      | -250                        | -103                     |
| 2013-2014 | 0            | -1               | -1                     | 228            | 0                  | 0                    | 6                   | 234                      | -150                        | 84                       |
| 2014-2015 | 0            | 0                | 0                      | 328            | 0                  | 4                    | 0                   | 332                      | -155                        | 177                      |
| 2015-2016 | 0            | 0                | 0                      | 218            | 0                  | 2                    | 2                   | 222                      | -221                        | 1                        |
| Average   | 0            | 0                | 0                      | 224            | 0                  | 3                    | 2                   | 229                      | -190                        | 40                       |