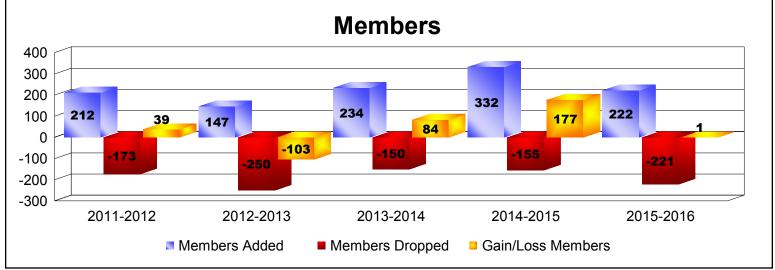

District 332 B As of June 2016 Cumulative

| Year      | New<br>Clubs | Dropped<br>Clubs | Gain/<br>Loss<br>Clubs | New<br>Members | Charter<br>Members | Reinstate<br>Members | Transfer<br>Members | Total<br>Member<br>Added | Total<br>Members<br>Dropped | Gain/<br>Loss<br>Members |
|-----------|--------------|------------------|------------------------|----------------|--------------------|----------------------|---------------------|--------------------------|-----------------------------|--------------------------|
| 2011-2012 | 0            | 0                | 0                      | 206            | 0                  | 3                    | 3                   | 212                      | -173                        | 39                       |
| 2012-2013 | 0            | -1               | -1                     | 142            | 0                  | 4                    | 1                   | 147                      | -250                        | -103                     |
| 2013-2014 | 0            | -1               | -1                     | 228            | 0                  | 0                    | 6                   | 234                      | -150                        | 84                       |
| 2014-2015 | 0            | 0                | 0                      | 328            | 0                  | 4                    | 0                   | 332                      | -155                        | 177                      |
| 2015-2016 | 0            | 0                | 0                      | 218            | 0                  | 2                    | 2                   | 222                      | -221                        | 1                        |
| Average   | 0            | 0                | 0                      | 224            | 0                  | 3                    | 2                   | 229                      | -190                        | 40                       |